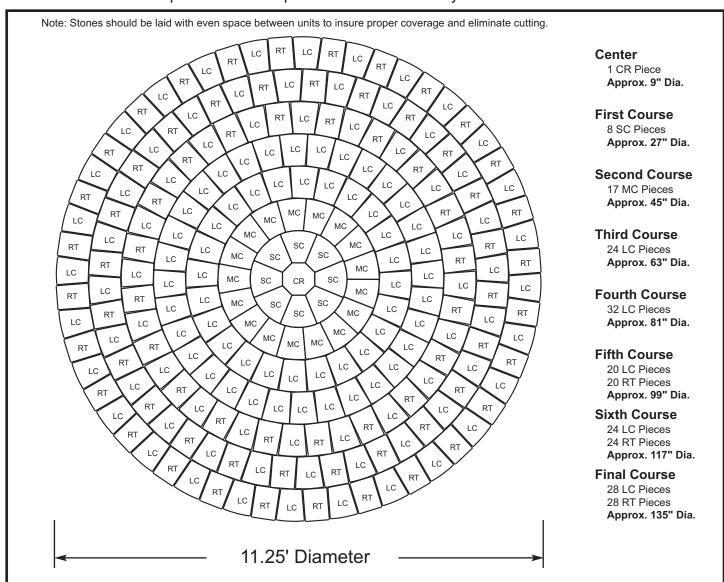

## 5 Stone Package

Antique Cobble has a smooth top with a cobble chamfer creating a 'bread loaf' corner on the paver.

CR

Center
9 per pallet
1 per circle

SC

Small Circle 9 per pallet 8 per circle МС

Medium Circle 18 per pallet 17 per circle LC

Large Circle 135 per pallet 128 per circle RT

Rectangle 81 per pallet 72 per circle

Approximate square feet per pallet.......108

The circle uses 98 sq. ft. and a full pallet consists of 9 layers of material.